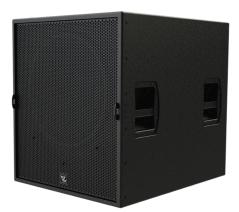

## VEDA SERIES II VD-18S SUBWOOFER SPEAKER

The Veda Series II : VD-18S from VL Audio designed to deliver an unprecedented combination of sound quality, portability and durability at it's price point. The subwoofers pack powerful low frequency output into a surprisingly compact footprint and feature tuned 20mm thick wood enclosures with a water based textured coatings finish.

The Veda Series II : VD-18S using  $18^{\prime\prime}$  low-frequency transducer employing a 302 (4") voice coil and neodymium magnet motor assembly.