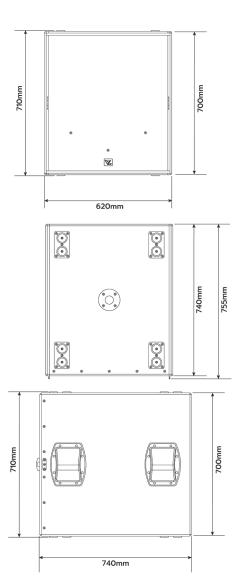

## FEATURE

- 97dB Sensitivity, 132dB maximum SPL
- System rating : 800W Continuous, 3200W Peak
- Bass-Reflex Type
- Designed to work with Veda Series II system

| Frequency Response(-3dB)                     | 36Hz - 150Hz                  |
|----------------------------------------------|-------------------------------|
| Frequency Range(-6dB)<br>Max. Calculated SPL | 30Hz - 200Hz<br>132dB         |
|                                              |                               |
| Woofer Transducer                            | 1x18"Transducer, 4"Voice Coil |
| Sensitivity @1w/1m                           | 97dB                          |
| Nominal Impedance                            | 8Ω                            |
| INPUT/OUTPUT SECTION                         |                               |
| Input Connector                              | V-Connect VC-S4FM(1+,1-)      |
| Output Connector                             | V-Connect VC-S4FM(1+,1-)      |
| PHYSICAL SPECIFICATIONS                      |                               |
| Cabinet/Case Material                        | 20mm Plywood with water based |
|                                              | textured coatings             |
| Handles                                      | 2 Side                        |
| Pole Mount/Cap                               | Yes                           |
| Grille                                       | Steel 1.4mm                   |
| Color                                        | Black                         |
| SIZE                                         |                               |
| Height                                       | 710mm                         |
| Width                                        | 620mm                         |
| Depth                                        | 755mm                         |
| Depart                                       |                               |