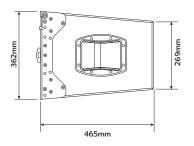

|
| LF Transducer            | 1x12"Transducer, 3"Voice Coil |
| LF Sensitivity @1w/1m    | 98dB                          |
| LF Nominal Impedance     | 8Ω                            |
| HF Transducer            | 2×1.7″                        |
| HF Sensitivity @1w/1m    | 106dB                         |
| HF Nominal Impedance     | 8Ω                            |
|                          |                               |

#### **INPUT/OUTPUT SECTION**

Input Connector Output Connector V-Connect VC-S4FM(1+,1-) V-Connect VC-S4FM(1+,1-)

PHYSICAL SPECIFICATIONS

Cabinet/Case Material

Handles Pole Mount/Cap Grille Color

#### SIZE

Height Width Depth Weight 15mm Plywood with water based

textured coatings 2 Handle Yes Steel 1.4mm Black

### 362mm 610mm 465mm 34kg