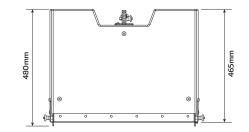

|
| LF Transducer            | 1x12"Transducer, 3"Voice Coil |
| LF Sensitivity @1w/1m    | 98dB                          |
| LF Nominal Impedance     | 8Ω                            |
| HF Transducer            | 2×1.7″                        |
| HF Sensitivity @1w/1m    | 106dB                         |
| HF Nominal Impedance     | 8Ω                            |
|                          |                               |

#### **INPUT/OUTPUT SECTION**

Input Connector Output Connector V-Connect VC-S4FM(1+,1-) V-Connect VC-S4FM(1+,1-)

PHYSICAL SPECIFICATIONS

Cabinet/Case Material

Handles Pole Mount/Cap Grille Color

#### SIZE

Height Width Depth Weight 15mm Plywood with water based

textured coatings 2 Handle Yes Steel 1.4mm Black

### 362mm 610mm 465mm 34kg