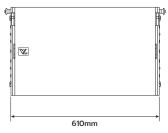

|
| LF Transducer            | 1x12"Transducer, 3"Voice Coil |
| LF Sensitivity @1w/1m    | 98dB                          |
| LF Nominal Impedance     | 8Ω                            |
| HF Transducer            | 2×1.7″                        |
| HF Sensitivity @1w/1m    | 106dB                         |
| HF Nominal Impedance     | 8Ω                            |
|                          |                               |

#### **INPUT/OUTPUT SECTION**

Input Connector Output Connector V-Connect VC-S4FM(1+,1-) V-Connect VC-S4FM(1+,1-)

PHYSICAL SPECIFICATIONS

Cabinet/Case Material

Handles Pole Mount/Cap Grille Color

#### SIZE

Height Width Depth Weight 15mm Plywood with water based

textured coatings 2 Handle Yes Steel 1.4mm Black

### 362mm 610mm 465mm 34kg