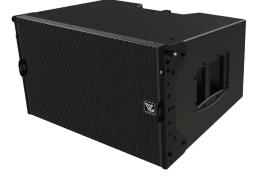

# VEDA SERIES II VD-12L TWO-WAY COMPACT LINE ARRAY SPEAKER

## DESCRIPTIONS

The Veda Series II : VD-12L from VL Audio incorporates a 2FW76, 12" low frequency transducer employing a 75 mm (3") Voice coil and neodymium magnet motor assembly. High frequency reproduction relies on the exceptional characteristics of the ND44 compression driver designed for use in applications where high SPL and low distortion are required.

The easily portable and rugged enclosure is manufactured using Birch Plywood and finished with a durable black paint. The Veda Series II : VD-12L trapezoidal shape and rear located splay angle adjusters keep the front spacing between adjacent elements the same, for improved line array performance. The Veda Series II : VD-12L has been certified by ISO/IEC 17025-2005 laboratory.