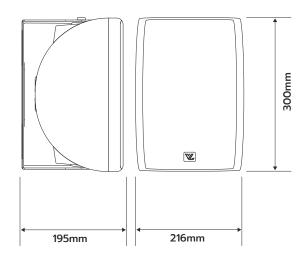

ations of its products without warning. For the most updated version of this manual and general information about this and other products, please visit our website www.vl.co.th

#### **FEATURE**

- · 70Hz 20kHz Frequency response(-6db)
- · 40W RMS Power
- · 88dB Sensitivity
- 104dB Maximum SPL

#### **SPECIFICATIONS**

Product type 2-Way passive speaker (8 $\Omega$ /100V) Frequency response (-6dB) 70Hz - 20kHz

#### **TRANSDUCER**

Transformer taps 100V 10W, 20W, 40W Transformer taps 70V 5W, 10W, 20W

LF Driver 6" polypropylene cone woofer
HF Driver 1.5" Silk dome tweeter

### INPUT/OUTPUT SECTION

Input connector Binding posts

#### PHYSICAL SPECIFICATIONS

Cabinet/Case material High-grade rugged polypropylene

#### SIZE

 Height
 300mm

 Width
 216mm

 Depth
 195mm

 Weight
 1.26kg