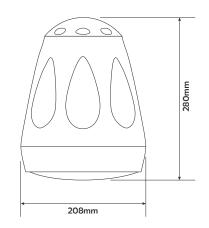

INPUT/OUTPUT SECTION

Input connector Quick release connector

PHYSICAL SPECIFICATIONS

Cabinet/Case material Acrylonitrile butadiene styrene
IP Rating IP66(Only with rear cover in place)

SIZE

Height 280mm
Width 208mm
Depth 208mm
Weight 3kg