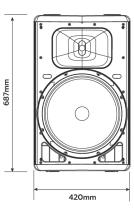

#### POWER SECTION

**Total Power** High Frequency Low Frequency Cooling Connections

| STANDARD COMPLIANCE<br>CE marking | Yes           |
|-----------------------------------|---------------|
|                                   |               |
| Cabinet/Case Material             | PP Composite  |
| Hardware                          | 3 × M10       |
| Handles                           | 1 Top, 2 Side |
| Pole mount/Cap                    | Yes           |
| Grille                            | Steel         |
| Color                             | Black         |
| SIZE                              |               |
| Height                            | 687mm         |
| Width                             | 420mm         |
| Depth                             | 390mm         |
| Weight                            | 20kg          |