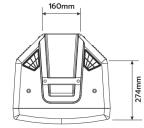

#### POWER SECTION

**Total Power** High Frequency Low Frequency Cooling Connections

| STANDARD COMPLIANCE<br>CE marking | Yes           |
|-----------------------------------|---------------|
|                                   |               |
| Cabinet/Case Material             | PP Composite  |
| Hardware                          | 3 × M10       |
| Handles                           | 1 Top, 2 Side |
| Pole mount/Cap                    | Yes           |
| Grille                            | Steel         |
| Color                             | Black         |
| SIZE                              |               |
| Height                            | 687mm         |
| Width                             | 420mm         |
| Depth                             | 390mm         |
| Weight                            | 20kg          |