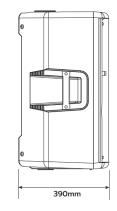

#### POWER SECTION

**Total Power** High Frequency Low Frequency Cooling Connections

| STANDARD COMPLIANCE<br>CE marking | Yes           |
|-----------------------------------|---------------|
|                                   |               |
| Cabinet/Case Material             | PP Composite  |
| Hardware                          | 3 × M10       |
| Handles                           | 1 Top, 2 Side |
| Pole mount/Cap                    | Yes           |
| Grille                            | Steel         |
| Color                             | Black         |
| SIZE                              |               |
| Height                            | 687mm         |
| Width                             | 420mm         |
| Depth                             | 390mm         |
| Weight                            | 20kg          |