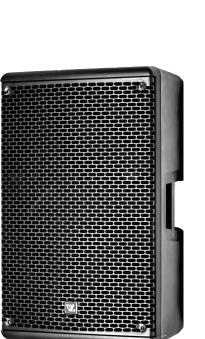

# DESCRIPTIONS

VIVA-715D is a unique product in its category. The professional compression driver with custom designed dome and high power voice coil offers unique vocal clarity and constant sound coverage. The 15" woofer offers an extremely linear response and a precise low frequency control. The transducers are produced using the most advanced assembly technologies. The two channel amplifier delivers 1400 watts and is controlled by a DSP that takes care of crossover, equalization, phase control, soft limiting and transducers protection.

## FEATURE

- 136 dB Max SPL
- 2 Channel Amplifier of 1,400 WATT
- Innovative DSP Processing
- 1" Compression Driver, 1.50" Voice Coil
- 15" Woofer, 3" Voice Coil
- 90°x60°, Wide dispersion constant directivity horn
- 6 Preset
- FiR Linear Phase Technology