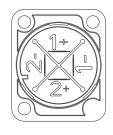

## **TECHNICAL INFORMATION**

Title VC-S4MC
Connection Type SpeakON
Gender Female

**ELECTRICAL** 

Contact resistance  $\leq 3m\Omega$ 

Rated current per contact 30 A rms continuous

 $\begin{array}{ll} \text{Rated voltage} & 250\text{VAC} \\ \text{Insulation resistance} & > 1\,\text{G}\Omega \\ \text{Dielectric strength} & 28\text{kVDC} \end{array}$ 

**MECHANICAL** 

Lifetime > 5000 mating cycles

Locking device Quick Lock

Chassis shape

Wiresize 4 mm² (AWG 12)

Layout Standard hole position, thru holes

**MATERIAL** 

Contact 4 µm Ag
Contact Plating 2µm silver
Shell Polyamide