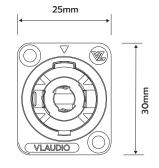

**MECHANICAL** 

Lifetime > 5000 mating cycles

Locking device Quick Lock

Chassis shape

Wiresize 4 mm² (AWG 12)

Layout Standard hole position, thru holes

**MATERIAL** 

Contact 4 µm Ag
Contact Plating 2µm silver
Shell Polyamide