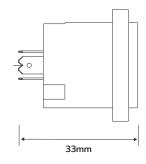

**MECHANICAL** 

Lifetime > 5000 mating cycles

Locking device Quick Lock

Chassis shape

Wiresize 4 mm² (AWG 12)

Layout Standard hole position, thru holes

**MATERIAL** 

Contact 4 µm Ag
Contact Plating 2µm silver
Shell Polyamide