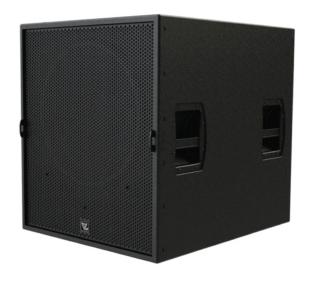

#### **DESCRIPTIONS**

The Veda Series II - 18S from VL Audio designed to deliver an unprecedented combination of sound quality, portability and durability at it's price point. The subwoofers pack powerful low-frequency output into a surprisingly compact footprint and feature tuned 20mm. thick wood enclosures with a water based textured coatings finish. The Veda Series II - 18S using 18" low-frequency transducer employing a 302 (18") voice coil and neodymium magnet motor assembly.

#### **FEATURE**

- 97dB Sensitivity, 132dB maximum SPL
- System rating: 400W Continuous, 1600W Peak
- Designed to work with Veda Series II system