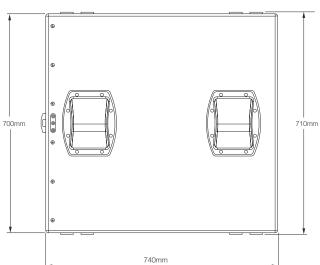

#### **DIMENSIONS**

USER MANAUL 1

#### **SPECIFICATIONS**

| FREQUENCY RESPONSE (-3dB) | 36Hz - 150kHz                                    |
|---------------------------|--------------------------------------------------|
| FREQUENCY RANGE (-6dB)    | 30Hz - 200kHz                                    |
| MAX. CALCULATED SPL       | 132dB                                            |
| TRANSDUCER                |                                                  |
| WOOFER TRANSDUCER         | 18", 4" V.C. (18FW100)                           |
| SENSITIVITY @ 1w/1m       | 97dB                                             |
| NOMINAL IMPREDANCE        | Ω8                                               |
| POWER HANDLIND            | 400W (CONTINOUS), 1600 (PEAK)                    |
| INPUT/OUTPUT SECTION      |                                                  |
| INPUT CONNECTOR           | NEUTRIK NL4MP                                    |
| OUTPUT CONNECTOR          | NEUTRIK NL4MP                                    |
| PHYSICAL SPECIFICATIONS   |                                                  |
| CABINET/CASE MATERIAL     | 20mm. PLYWOOD WITH WATER BASED TEXTURED COATINGS |
| HANDLES                   | 2 SIDE                                           |
| POLE MOUNT/CAP            | YES                                              |
| GRILLE                    | STEEL 1.4mm                                      |
| COLOR                     | BLACK                                            |
| SIZE                      |                                                  |
| HEIGHT                    | 710mm                                            |
| WIDTH                     | 620mm                                            |
| DEPTH                     | 755mm                                            |
| WEIGHT                    | 65kg                                             |
| SHIPPING INFORMATIONS     |                                                  |
| PACKAGE HEIGHT            | 775mm                                            |
| PACKAGE WIDTH             | 685mm                                            |
| PACKAGE DEPTH             | 810mm                                            |
| PACKAGE WEIGHT            | 65kg                                             |