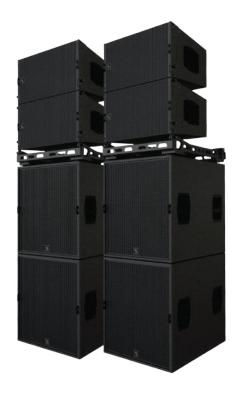

# APPLICATIONS

VERTICAL WITH STACKED VD-12L

CARDIOID GROUNDSTACK

STEREO SYSTEM WITH CENTER MONO SUB

USER MANAUL 2