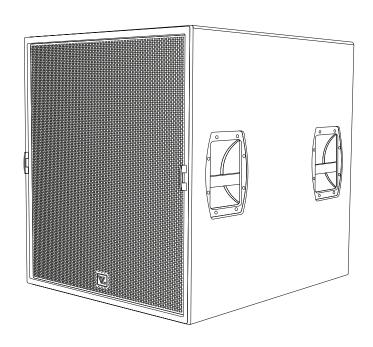

#### **DESCRIPTIONS**

The Veda Series II - 18S from VL Audio designed to deliver an unprecedented combination of sound quality, portability and durability at it's price point. The subwoofers pack powerful low-frequency output into a surprisingly compact footprint and feature tuned 20mm. thick wood enclosures with a water based textured coatings finish. The Veda Series II - 18S using 18" low-frequency transducer employing a 302 (18") voice coil and neodymium magnet motor assembly.

#### **FEATURE**

- 97dB Sensitivity, 132dB maximum SPL
- System rating: 400W Continuous, 1600W Peak
- Designed to work with Veda Series II system