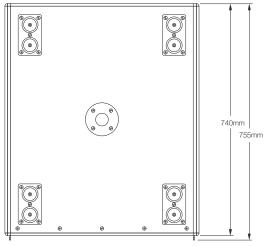

#### **DIMENSIONS**

USER MANAUL 1

#### **SPECIFICATIONS**

| FREQUENCY RESPONSE (-3dB) | 36Hz - 150kHz                                    |
|---------------------------|--------------------------------------------------|
| FREQUENCY RANGE (-6dB)    | 30Hz - 200kHz                                    |
| MAX. CALCULATED SPL       | 132dB                                            |
| TRANSDUCER                |                                                  |
| WOOFER TRANSDUCER         | 18", 4" V.C. (18FW100)                           |
| SENSITIVITY @ 1w/1m       | 97dB                                             |
| NOMINAL IMPREDANCE        | Ω8                                               |
| POWER HANDLIND            | 400W (CONTINOUS), 1600 (PEAK)                    |
| INPUT/OUTPUT SECTION      |                                                  |
| INPUT CONNECTOR           | NEUTRIK NL4MP                                    |
| OUTPUT CONNECTOR          | NEUTRIK NL4MP                                    |
| PHYSICAL SPECIFICATIONS   |                                                  |
| CABINET/CASE MATERIAL     | 20mm. PLYWOOD WITH WATER BASED TEXTURED COATINGS |
| HANDLES                   | 2 SIDE                                           |
| POLE MOUNT/CAP            | YES                                              |
| GRILLE                    | STEEL 1.4mm                                      |
| COLOR                     | BLACK                                            |
| SIZE                      |                                                  |
| HEIGHT                    | 710mm                                            |
| WIDTH                     | 620mm                                            |
| DEPTH                     | 755mm                                            |
| WEIGHT                    | 65kg                                             |
| SHIPPING INFORMATIONS     |                                                  |
| PACKAGE HEIGHT            | 775mm                                            |
| PACKAGE WIDTH             | 685mm                                            |
| PACKAGE DEPTH             | 810mm                                            |
| PACKAGE WEIGHT            | 65kg                                             |