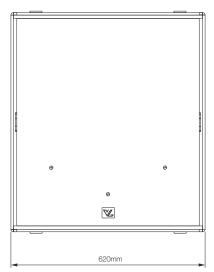

#### **DIMENSIONS**

USER MANAUL 1

#### **SPECIFICATIONS**

| FREQUENCY RESPONSE (-3dB) | 36Hz - 150kHz                                    |
|---------------------------|--------------------------------------------------|
| FREQUENCY RANGE (-6dB)    | 30Hz - 200kHz                                    |
| MAX. CALCULATED SPL       | 132dB                                            |
| TRANSDUCER                |                                                  |
| WOOFER TRANSDUCER         | 18", 4" V.C. (18FW100)                           |
| SENSITIVITY @ 1w/1m       | 97dB                                             |
| NOMINAL IMPREDANCE        | Ω8                                               |
| POWER HANDLIND            | 400W (CONTINOUS), 1600 (PEAK)                    |
| INPUT/OUTPUT SECTION      |                                                  |
| INPUT CONNECTOR           | NEUTRIK NL4MP                                    |
| OUTPUT CONNECTOR          | NEUTRIK NL4MP                                    |
| PHYSICAL SPECIFICATIONS   |                                                  |
| CABINET/CASE MATERIAL     | 20mm. PLYWOOD WITH WATER BASED TEXTURED COATINGS |
| HANDLES                   | 2 SIDE                                           |
| POLE MOUNT/CAP            | YES                                              |
| GRILLE                    | STEEL 1.4mm                                      |
| COLOR                     | BLACK                                            |
| SIZE                      |                                                  |
| HEIGHT                    | 710mm                                            |
| WIDTH                     | 620mm                                            |
| DEPTH                     | 755mm                                            |
| WEIGHT                    | 65kg                                             |
| SHIPPING INFORMATIONS     |                                                  |
| PACKAGE HEIGHT            | 775mm                                            |
| PACKAGE WIDTH             | 685mm                                            |
| PACKAGE DEPTH             | 810mm                                            |
| PACKAGE WEIGHT            | 65kg                                             |